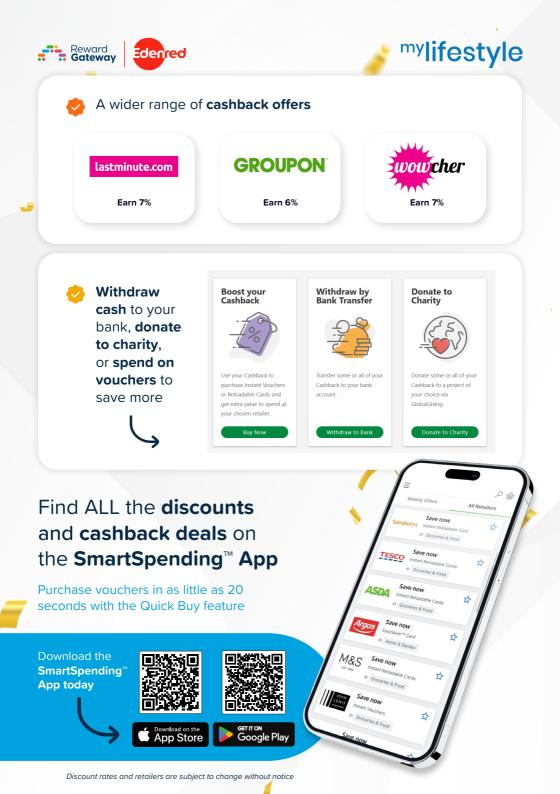

## <sup>my</sup>lifestyle

Step into a world of greater savings

## Discover your upgraded mylifestyle benefits hub



Discount rates and retailers are subject to change without notice









Easier and faster payments

| Pay with Credit or Debit Card<br>There are no charges for using your credit or debit card.<br>Enter your card number, expiry date (MM/YY) and security code (CVV) into the following |
|--------------------------------------------------------------------------------------------------------------------------------------------------------------------------------------|
| Enter your card number, expiry date (MM/YY) and security code (CVV) into the followin                                                                                                |
|                                                                                                                                                                                      |
| required fields.