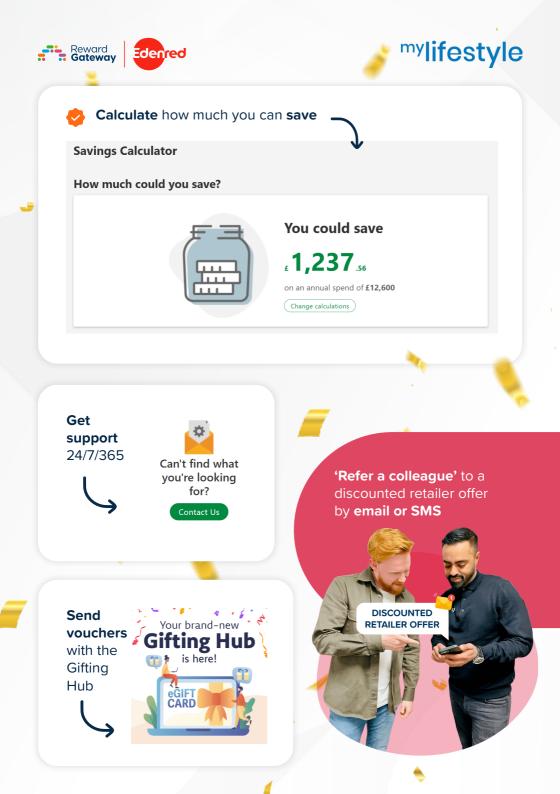

## <sup>my</sup>lifestyle

Step into a world of greater savings

## Discover your upgraded mylifestyle benefits hub



Discount rates and retailers are subject to change without notice









Easier and faster payments

| Pay with Credit or Debit Card<br>There are no charges for using your credit or debit card.<br>Enter your card number, expiry date (MM/YY) and security code (CVV) into the following |
|--------------------------------------------------------------------------------------------------------------------------------------------------------------------------------------|
| Enter your card number, expiry date (MM/YY) and security code (CVV) into the followin                                                                                                |
|                                                                                                                                                                                      |
| required fields.