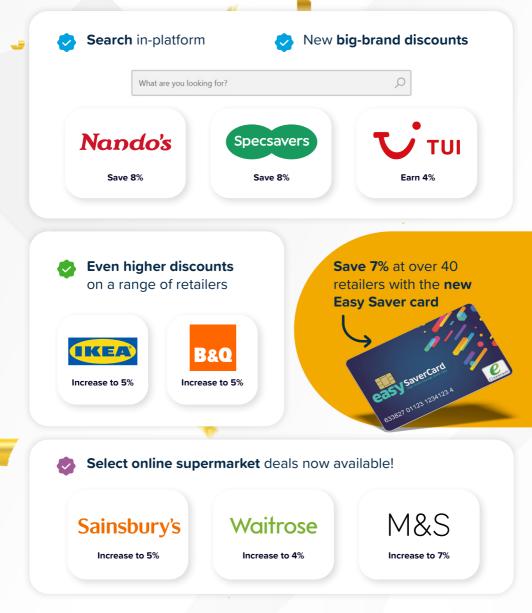

## <sup>my</sup>lifestyle

Step into a world of greater savings

## Discover your upgraded mylifestyle benefits hub



Discount rates and retailers are subject to change without notice









Easier and faster payments

| Pay with Credit or Debit Card<br>There are no charges for using your credit or debit card.<br>Enter your card number, expiry date (MM/YY) and security code (CVV) into the following |
|--------------------------------------------------------------------------------------------------------------------------------------------------------------------------------------|
| Enter your card number, expiry date (MM/YY) and security code (CVV) into the followin                                                                                                |
|