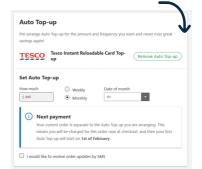

|                           | $\times$     |
| Discou             | nts            |             |                           |              |
| My I               | nstant Vouche  | rs >        |                           |              |
| My I               | nstant Reloada | able Vouch  | ers >                     |              |
| My R               | eloadable Car  | rds >       |                           |              |
| My C               | Orders >       |             |                           |              |
| Cash               | back Stateme   | nt >        |                           |              |
|                    | ngs Calculator |             |                           |              |

## Setup **automatic monthly** or **weekly** voucher top-ups